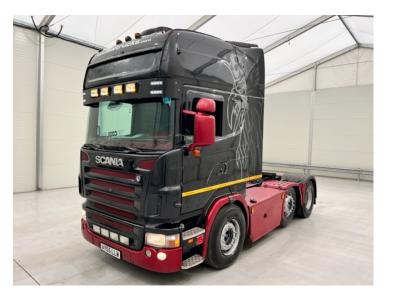

## Scania R500 Midlift Topline Tractor Unit LHD V8 TRACTOR UNIT

| МАКЕ         | Scania                                      |
|--------------|---------------------------------------------|
| MODEL        | R500 Midlift Topline Tractor Unit<br>LHD V8 |
| REGISTERED   | 2005                                        |
| REGISTRATION | AY55 LLW                                    |
| CHASSIS NO.  | XLER6X20005172600                           |
| ENGINE CLASS | Euro 3                                      |
| GEARBOX      | Automatic                                   |

## Details

- 2005 Scania R500 V8 LHD 6x2 Midlift Topline Tractor Unit
- 12 Speed Opticruise Gearbox
- Full Wind Deflector Kit
- Leather Seats
- Full Catwalk
- Twin Bunks
- Twin Fuel Tanks
- Radio/Stereo
- Excellent Condition
- We can organise shipping to any worldwide destination Contact for a quote