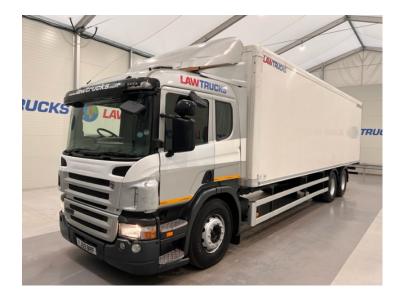

## Scania P270 6x2 10 Tyre Box Truck RIGID

| MAKE         | Scania                     |
|--------------|----------------------------|
| MODEL        | P270 6x2 10 Tyre Box Truck |
| REGISTERED   | 2009                       |
| REGISTRATION | YJ09 BRF                   |
| CHASSIS NO.  | VLUP4X20009140975          |
| ENGINE CLASS | Euro 5                     |
| GEARBOX      | Manual                     |

## Details

- 2009 Scania P270 6x2 10 Tyre Rear Lift Sleeper Cab Box Truck.
- 8 Speed Manual Gearbox.
- Single Bunk.
- Rear Roller Shutter Door.
- Radio/Stereo.
- Excellent Condition.
- We can organise shipping to any Worldwide Destination Contact for a quote.