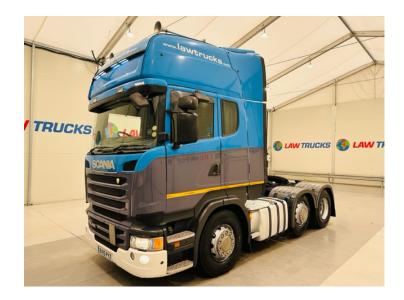

## Scania R450 Midlift Topline Tractor Unit

| MAKE         | Scania                            |
|--------------|-----------------------------------|
| MODEL        | R450 Midlift Topline Tractor Unit |
| REGISTERED   | 2015                              |
| REGISTRATION | BV15 PYZ                          |
| CHASSIS NO.  | YS2R6X20005373526                 |
| ENGINE CLASS | Euro 6                            |
| GEARBOX      | Automatic                         |
| мот          | April 2024                        |

## **Details**

- 2015 Scania R450 6x2 Midlift Topline Tractor Unit
- 12 Speed Opticruise Gearbox
- Full Wind Deflector Kit
- Twin Bunk
- Fridge
- Radio/Stereo
- Excellent Condition
- We can organise shipping to any worldwide destination
- MOT April 2024