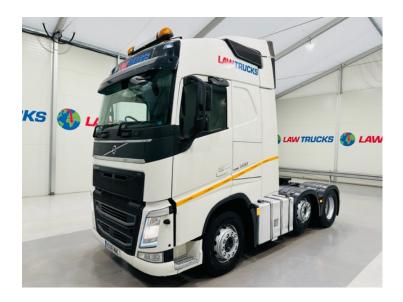

## Volvo FH 500 6x2 Midlift Tractor Unit TRACTOR UNIT

| MAKE         | Volvo                           |
|--------------|---------------------------------|
| MODEL        | FH 500 6x2 Midlift Tractor Unit |
| REGISTERED   | 2018                            |
| REGISTRATION | KX18 MWL                        |
| CHASSIS NO.  | YV2RT40C6JA820052               |
| ENGINE CLASS | Euro 6                          |
| GEARBOX      | Automatic                       |
| мот          | May 2025                        |

## **Details**

- 2018 Volvo FH 500 Euro 5 6x2 Midlift Sleeper Cab Tractor Unit.
- 12 Speed I-Shift Gearbox.
- Single Bunk.
- Leather Seats.
- Overhead Storage Lockers.
- PTO Tipping Equipment.
- 373,000 miles only.
- Full Wind Deflector Kit.
- Radio/Stereo.
- Excellent Condition.
- We can organise shipping to any worldwide destination Contact for a quote.
- MOT February 2024.