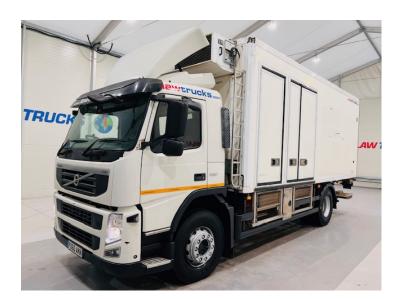

## Volvo FM 330 4x2 Day Cab Fridge Box **RIGID**

| MAKE         | Volvo                         |
|--------------|-------------------------------|
| MODEL        | FM 330 4x2 Day Cab Fridge Box |
| REGISTERED   | 2010                          |
| REGISTRATION | PO60 AKN                      |
| CHASSIS NO.  | YV2J1D1A7AB565938             |
| ENGINE CLASS | Euro 5                        |
| GEARBOX      | Automatic                     |

## **Details**

- 2010 Volvo FM 330 4x2 Fridge Box, 12 Speed I-Shift Gearbox.
- Side Loading Doors.
- Rear Roller Shutter Door.
- Underslung Tail Lift.
- Radio/Stereo.
- Excellent Condition.
- We can organise shipping to any worldwide destination Contact for a quote.