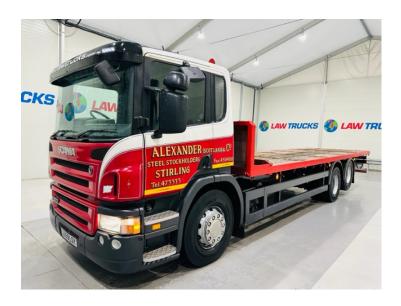

## Scania P270 10 Tyre Rear Lift Flatbed

## **RIGID**

| Scania                         | MAKE         |  |
|--------------------------------|--------------|--|
| P270 10 Tyre Rear Lift Flatbed | MODEL        |  |
| 2009                           | REGISTERED   |  |
| SO59 LSY                       | REGISTRATION |  |
| XLEP6X20005203529              | CHASSIS NO.  |  |
| Euro 4                         | ENGINE CLASS |  |
| Manua                          | GEARBOX      |  |

## **Details**

- 2009 Scania P270 6x2 10 Tyre Rear Lift Day Cab Flatbed.
- 8 Speed Manual Gearbox.
- Single Bunk.
- Radio/Stereo.
- Excellent Condition.
- We can organise shipping to any worldwide destination Contact for a quote.