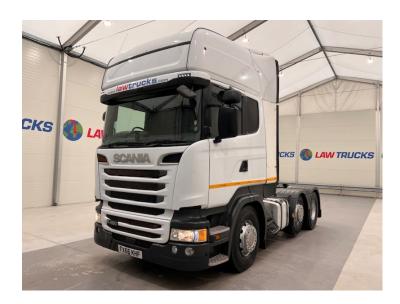

## Scania R450 6x2 Midlift Topline 🐠 LAW TRUCKS

## TRACTOR UNIT

**Tractor Unit** 

| MAKE         | Scania                                   |
|--------------|------------------------------------------|
| MODEL        | R450 6x2 Midlift Topline Tractor<br>Unit |
| REGISTERED   | 2016                                     |
| REGISTRATION | FX66 KHF                                 |
| CHASSIS NO.  | YS2R6X20009216920                        |
| ENGINE CLASS | Euro 6                                   |
| GEARBOX      | Automatic                                |
| МОТ          | October 2024                             |

## **Details**

- 2016 Scania R450 Euro 6 6x2 Midlift Topline Tractor Unit
- 12 Speed Opticruise Gearbox
- Twin Bunk
- Fridge
- Twin Fuel Tanks
- Radio/Stereo
- Excellent Condition
- We can organise shipping to any worldwide destination Contact for a quote
- MOT October 2024