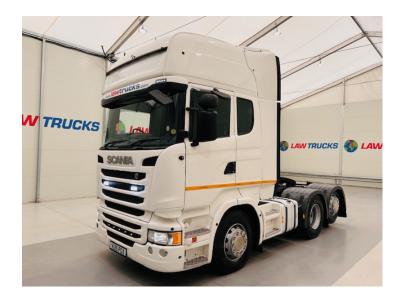

## Scania R450 6x2 Rear Lift Tractor Unit TRACTOR UNIT

| MAKE         | Scania                          |
|--------------|---------------------------------|
| MODEL        | R450 6x2 Rear Lift Tractor Unit |
| REGISTERED   | 2015                            |
| REGISTRATION | VU15 PGX                        |
| CHASSIS NO.  | YS2R6X20009196480               |
| ENGINE CLASS | Euro 6                          |
| GEARBOX      | Automatic                       |

## **Details**

- 2015 Scania R450 Euro 6 6x2 Rear Lift Topline Tractor Unit.
- 12 Speed Opticruise Gearbox.
- Twin Bunks.
- Air Conditioning.
- Full Wind Deflector Kit.
- Radio/Stereo.
- Excellent Condition.
- We can organise shipping to any worldwide destination Contact for a quote.