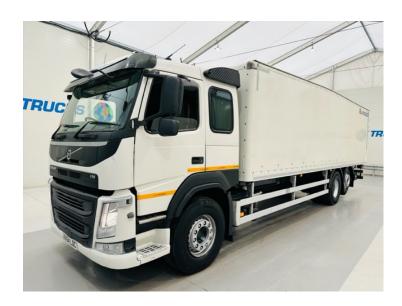

## Volvo FM 330 Rear Lift Sleeper 🕔 LAW TRUCKS Cab Box Truck

## RIGID

| MAKE         | Volvo                                     |
|--------------|-------------------------------------------|
| MODEL        | FM 330 Rear Lift Sleeper Cab Box<br>Truck |
| REGISTERED   | 2014                                      |
| REGISTRATION | KV64 LDC                                  |
| CHASSIS NO.  | YV2X9J0C3EB706739                         |
| ENGINE CLASS | Euro 6                                    |
| GEARBOX      | Automatic                                 |
| MOT          | May 2024                                  |

## **Details**

- 2014 Volvo FM 330 6x2 Rear Lift Sleeper Cab Box Truck.
- 12 Speed I-Shift Gearbox.
- Rear Tail Lift.
- Rear Barn Doors.
- Single Bunk.
- Radio/Stereo.
- Excellent Condition.
- We can organise shipping to any Worldwide destination Contact for a quote.
- MOT May 2024.