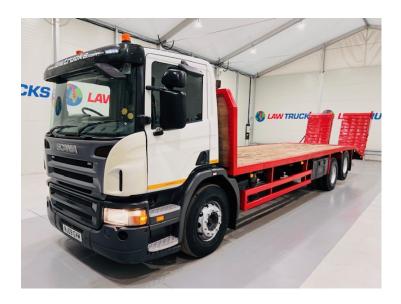

## Scania P270 6x2 10 Tyre Day Cab Beavertail

| MAKE         | Scania                              |
|--------------|-------------------------------------|
| MODEL        | P270 6x2 10 Tyre Day Cab Beavertail |
| REGISTERED   | 2009                                |
| REGISTRATION | NJ09 GVM                            |
| CHASSIS NO.  | VLUP6X20009139448                   |
| ENGINE CLASS | Euro 4                              |
| GEARBOX      | Manual                              |

## **Details**

- 2009 Scania P270 6x2 10 Tyre Day Cab Beavertail Flatbed.
- Heavy Duty Body.
- 8 Speed Manual Gearbox.
- Radio/Stereo.
- Excellent Condition.
- We can organise shipping to any Worldwide Destination Contact for a quote.