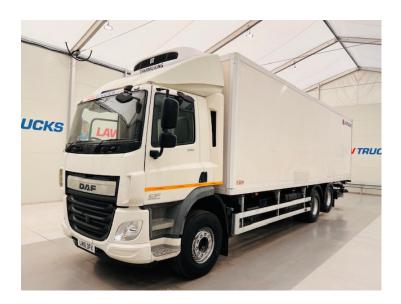

## DAF CF 330 6x2 Rear Lift Fridge Box RIGID

| AKE                       | DAF        |
|---------------------------|------------|
| ODEL CF 330 6x2 Rear Lift | Fridge Box |
| EGISTERED                 | 2016       |
| EGISTRATION               | LN16 OFX   |
| HASSIS NO. XLRASM410      | 00G084271  |
| NGINE CLASS               | Euro 6     |
| EARBOX                    | Automatic  |

## **Details**

- 2016 DAF CF 330 6x2 10 Tyre Rear Lift Day Cab Fridge Box.
- Rear Barn Doors.
- Thermoking T1200R Fridge Unit.
- Overnight Standby.
- 12 Speed ZF Gearbox.
- Radio/Stereo.
- Excellent Condition.
- We can organise shipping to any Worldwide Destination Contact for a quote.