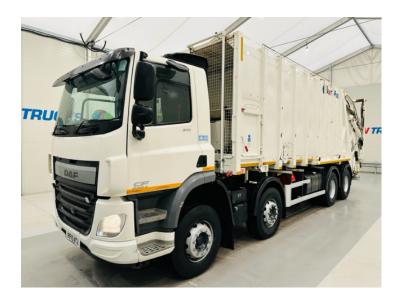

## Daf CF 400 8x4 Day Cab Garbage Collector RIGID

| MAKE         | DAF                                     |
|--------------|-----------------------------------------|
| MODEL        | CF 400 8x4 Day Cab Garbage<br>Collector |
| REGISTERED   | 2015                                    |
| REGISTRATION | PF15 WTA                                |
| CHASSIS NO.  | XLRADM4100G061528                       |
| ENGINE CLASS | Euro 6                                  |
| GEARBOX      | Automatic                               |

## Details

- 2015 Daf CF 400 8x4 Day Cab Refuse Garbage Collector
- Springs Suspension
- Double Drive Double Diff
- 12 Speed ZF Gearbox
- Radio/Stereo
- Excellent Condition We can organise shipping to any Worldwide Destination Contact for a quote

Link to Daf CF 400 8x4 Day Cab Garbage Collector