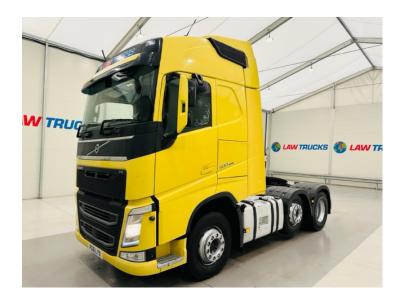

## Volvo FH 500 6x2 Midlift **Tractor Unit** TRACTOR UNIT

| MAKE         | Volvo                           |
|--------------|---------------------------------|
| MODEL        | FH 500 6x2 Midlift Tractor Unit |
| REGISTERED   | 2016                            |
| REGISTRATION | PG16 LYX                        |
| CHASSIS NO.  | YV2RT40C5GB778797               |
| ENGINE CLASS | Euro 6                          |
| GEARBOX      | Automatic                       |

## **Details**

- 2016 Volvo FH 500 Euro 6 6x2 Midlift Globetrotter Tractor Unit
- 12 Speed I-Shift Gearbox
- Twin Bunk
- Twin Fuel Tanks
- Full Wind Deflector Kit
- Radio/Stereo
- Excellent Condition
- We can organise shipping to any worldwide destination Contact for a quote