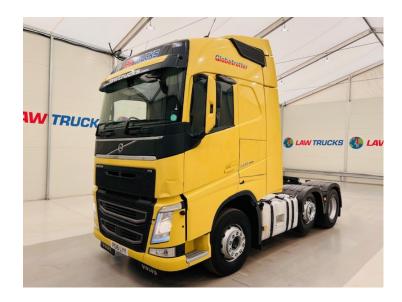

## Volvo FH 500 6x2 Midlift Tractor Unit TRACTOR UNIT

| MAKE         | Volvo                           |
|--------------|---------------------------------|
| MODEL        | FH 500 6x2 Midlift Tractor Unit |
| REGISTERED   | 2016                            |
| REGISTRATION | PG16 LYY                        |
| CHASSIS NO.  | YV2RT40C4GB778628               |
| ENGINE CLASS | Euro 6                          |
| GEARBOX      | Automatic                       |

## **Details**

- 2016 Volvo FH 500 Euro 6 6x2 Midlift Globetrotter Tractor Unit
- 12 Speed I-Shift Gearbox
- Twin Bunk
- Twin Fuel Tanks
- Full Wind Deflector Kit
- Radio/Stereo
- Excellent Condition
- We can organise shipping to any worldwide destination Contact for a quote