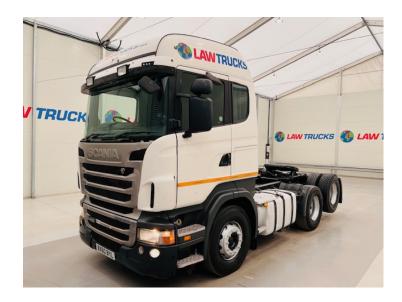

## Lift Tractor Unit

## TRACTOR UNIT

| Scani                                    | MAKE         |
|------------------------------------------|--------------|
| R440 6x2 10 Tyre Rear Lift Tracto<br>Uni | MODEL        |
| 201                                      | REGISTERED   |
| BX60 BY                                  | REGISTRATION |
| XLER6X2000525443                         | CHASSIS NO.  |
| Euro                                     | ENGINE CLASS |
| Manua                                    | GEARBOX      |

## **Details**

- 2010 Scania R440 6x2 10 Tyre Rear Lift Highline Tractor Unit.
- 12 Speed Manual Gearbox.
- Twin Bunks.
- Radio/Stereo.
- Excellent Condition.
- We can organise shipping to any worldwide destination Contact for a quote.