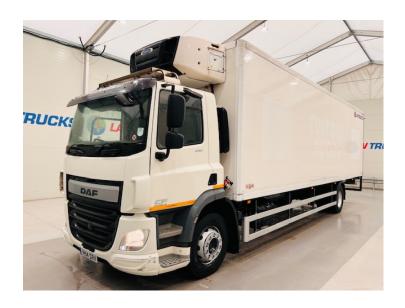

## DAF CF 250 4x2 Day Cab Fridge 🚺 LAW TRUCKS

## Box **RIGID**

| MAKE         | DAF                           |
|--------------|-------------------------------|
| MODEL        | CF 250 4x2 Day Cab Fridge Box |
| REGISTERED   | 2014                          |
| REGISTRATION | YH14 SRV                      |
| CHASSIS NO.  | XLRAEM3700G031394             |
| ENGINE CLASS | Euro 6                        |
| GEARBOX      | Automatic                     |

## **Details**

- 2014 DAF CF 250 4x2 Day Cab Fridge Box.
- 8 Speed ZF Gearbox.
- Rear Roller Shutter Door.
- Tail Lift.
- Radio/Stereo.
- Excellent Condition.
- We can organise shipping to any worldwide destination Contact for a quote.