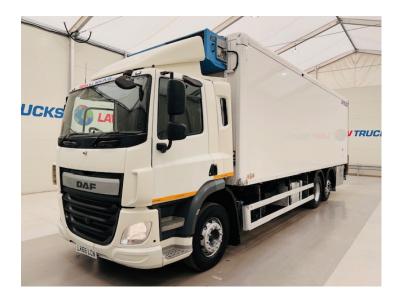

## DAF CF 290 6x2 Rear Steer Fridge Box RIGID

| MAKE         | DAF                              |
|--------------|----------------------------------|
| MODEL        | CF 290 6x2 Rear Steer Fridge Box |
| REGISTERED   | 2016                             |
| REGISTRATION | LK66 LCN                         |
| CHASSIS NO.  | XLRASM4100G118505                |
| ENGINE CLASS | Euro 6                           |
| GEARBOX      | Manual                           |

## Details

- 2016 DAF CF 290 6x2 Rear Lift and Steer Day Cab Fridge Box.
- Tail Lift.
- Rear Barn Doors.
- 8 Speed Manual ZF Gearbox.
- Radio/Stereo.
- Excellent Condition.
- We can organise shipping to any Worldwide Destination Contact for a quote.

Link to DAF CF 290 6x2 Rear Steer Fridge Box