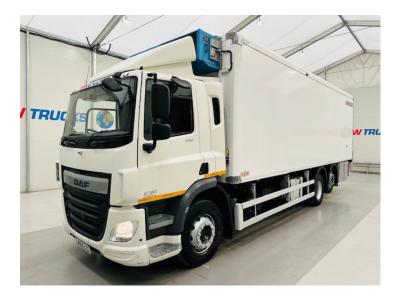

## DAF CF 290 6x2 Rear Steer Fridge Box RIGID

| MAKE         | DAF                              |
|--------------|----------------------------------|
| MODEL        | CF 290 6x2 Rear Steer Fridge Box |
| REGISTERED   | 2016                             |
| REGISTRATION | LK66 LCG                         |
| CHASSIS NO.  | XLRASM4100G114723                |
| ENGINE CLASS | Euro 6                           |
| GEARBOX      | Manual                           |

## Details

- 2016 DAF CF 290 6x2 Rear Lift and Steer Day Cab Fridge Box.
- Tail Lift.
- Rear Barn Doors.
- 8 Speed Manual ZF Gearbox.
- Radio/Stereo.
- Excellent Condition.
- We can organise shipping to any Worldwide Destination Contact for a quote.