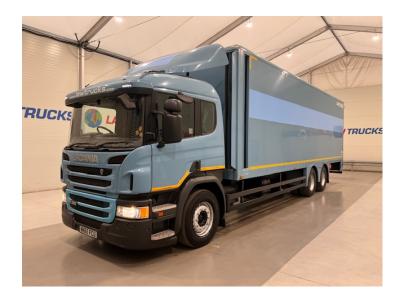

## Scania P320 6x2 10 Tyre Rear Lift Insulated Box Van RIGID

| MAKE         | Scania                                          |
|--------------|-------------------------------------------------|
| MODEL        | P320 6x2 10 Tyre Rear Lift Insulated<br>Box Van |
| REGISTERED   | 2015                                            |
| REGISTRATION | WN65 FCU                                        |
| CHASSIS NO.  | YS2P6X20009196453                               |
| ENGINE CLASS | Euro 6                                          |
| GEARBOX      | Automatic                                       |
| МОТ          | November 2024                                   |

## Details

- 2015 Scania P320 6x2 10 Tyre Rear Lift Sleeper Cab Insulated Box Van.
- 12 Speed Opticruise Gearbox.
- Rear Roller Shutter Door.
- Tail Lift.
- Single Bunk.
- Radio/Stereo.
- Excellent Condition.
- We can organise shipping to any worldwide destination Contact for a quote.
- MOT November 2024.