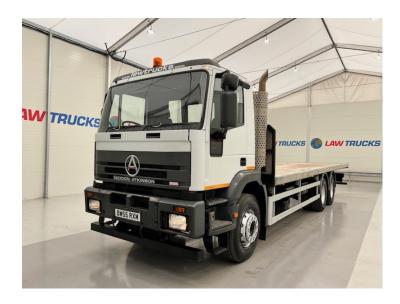

## Seddon Atkinson Strato 385 6x4 Double Drive Flatbed

| MAKE         | Seddon Atkinson                     |
|--------------|-------------------------------------|
| MODEL        | Strato 385 6x4 Double Drive Flatbed |
| REGISTERED   | 2005                                |
| REGISTRATION | BW55 RXM                            |
| CHASSIS NO.  | WJME2NR000C152163                   |
| ENGINE CLASS | Euro 3                              |
| GEARBOX      | Manual                              |

## **Details**

- 2005 Seddon Atkinson Strato Cursor 6x4 Day Cab Flatbed.
- 385hp Cummins Engine.
- 16 Speed ZF Manual Gearbox.
- Twist Locks.
- Double Drive Double Diff.
- Excellent Condition.
- We can organise shipping to any worldwide destination Contact for a quote.
- 76000km Only! Rare opportunity!