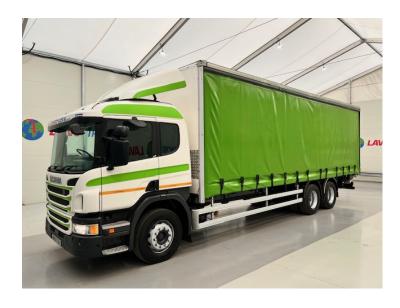

## **RIGID**

| MAKE         | Scania                                     |
|--------------|--------------------------------------------|
| MODEL        | P280 6x2 10 Tyre Rear Lift<br>Curtainsider |
| REGISTERED   | 2015                                       |
| REGISTRATION | WR65 TAV                                   |
| CHASSIS NO.  | YS2P6X20009201613                          |
| ENGINE CLASS | Euro 6                                     |
| GEARBOX      | Automatic                                  |

## **Details**

- 2015 Scania P280 6x2 10 Tyre Rear Lift Sleeper Cab Curtainsider.
- 8 Speed Opticruise Gearbox.
- Single Bunk.
- Rear Barn Doors.
- Underslung Tail Lift.
- Excellent Condition.
- We can organise shipping to any Worldwide destination Contact for a quote.