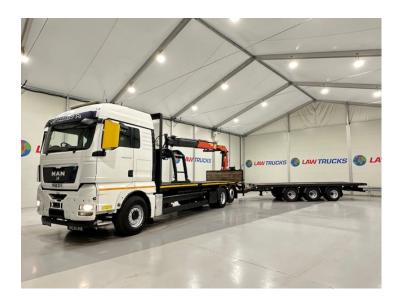

## MAN TGX 26.440 6x2 Brick Grab Drawbar RIGID

| MAKE         | MAN                               |
|--------------|-----------------------------------|
| MODEL        | TGX 26.440 6x2 Brick Grab Drawbar |
| REGISTERED   | 2008                              |
| REGISTRATION | YN58 DLV / C268950                |
| CHASSIS NO.  | WMA18XZZ98W117188 / 2050          |
| ENGINE CLASS | Euro 5                            |
| GEARBOX      | Automatic                         |

## Details

- 2008 MAN TGX 26.440 6x2 Rear Lift Sleeper Cab Brick Grab Flatbed with 2007 Tri Axle Flatbed Drawbar Trailer.
- Palfinger PK12502 Crane with Brick Grab attachment.
- 12 Speed ZF Gearbox.
- Twin Bunk.
- Fridge.
- Radio/Stereo.
- Excellent Condition.
- We can organise shipping to any worldwide destination Contact for a quote.