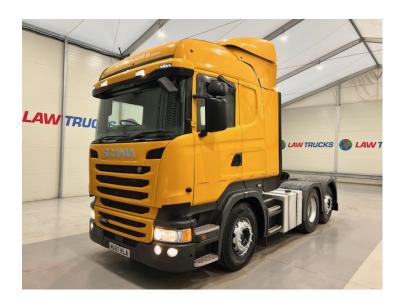

## Scania R450 6x2 Rear Lift Tractor Unit PTO

## TRACTOR UNIT

| MAKE         | Scania                              |
|--------------|-------------------------------------|
| MODEL        | R450 6x2 Rear Lift Tractor Unit PTO |
| REGISTERED   | 2017                                |
| REGISTRATION | WU67 KLA                            |
| CHASSIS NO.  | YS2R6X20005483816                   |
| ENGINE CLASS | Euro 6                              |
| GEARBOX      | Automatic                           |

## **Details**

- 2017 Scania R450 Highline 6x2 Rear Lift Tractor Unit.
- Euro 6.
- 12 Speed Opticruise Gearbox with Retarder.
- Rear Cab Window.
- Twin Bunks.
- Fridge.
- Wind Deflector Kit.
- PTO Tipping Equipment.
- Twin Fuel Tank.
- Radio / Stereo.
- Excellent Condition.
- We can organise shipping to any worldwide destination Contact for a quote.