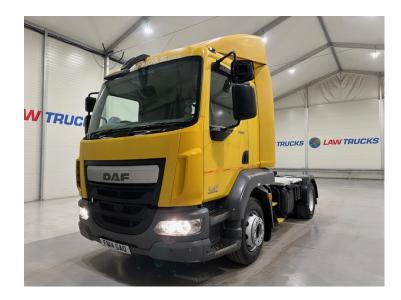

## DAF LF 250 4x2 Rest Cab **Tractor Unit** TRACTOR UNIT

| MAKE         | DAF                              |
|--------------|----------------------------------|
| MODEL        | LF 250 4x2 Rest Cab Tractor Unit |
| REGISTERED   | 2014                             |
| REGISTRATION | FN14 GAO                         |
| CHASSIS NO.  | XLRTEL2700L436912                |
| ENGINE CLASS | Euro 6                           |
| GEARBOX      | Automatic                        |

## **Details**

- 2014 DAF LF 250 4x2 Sleeper Cab Tractor Unit.
- 12 Speed ZF Gearbox.
- Full Catwalk.
- Radio/Stereo.
- Excellent Condition.
- We can organise shipping to any worldwide destination Contact for a quote.