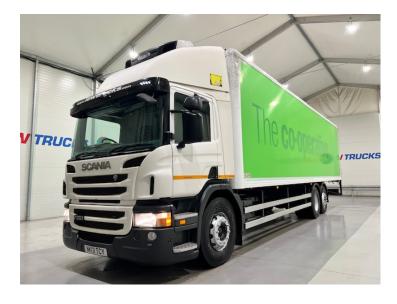

## Scania P280 6x2 Rear Lift Day **(1)** LAW TRUCKS **Cab Fridge Box Manual RIGID**

| MAKE         | Scania                                          |
|--------------|-------------------------------------------------|
| MODEL        | P280 6x2 Rear Lift Day Cab Fridge<br>Box Manual |
| REGISTERED   | 2013                                            |
| REGISTRATION | NK13 TCY                                        |
| CHASSIS NO.  | YS2P6X20009174355                               |
| ENGINE CLASS | Euro 5                                          |
| GEARBOX      | Manual                                          |

## Details

- 2013 Scania P280 6x2 Rear Lift Day Cab Fridge Box.
- 8 Speed Manual Gearbox.
- Carrier Supra 450 Fridge Unit.
- Rear Roller Shutter Door.
- Tail Lift.
- Radio/Stereo.
- Excellent Condition.
- We can organise shipping to any Worldwide Destination Contact for a quote.