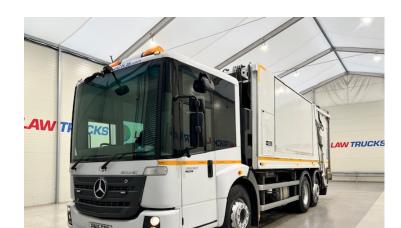

## Mercedes Econic 2630 6x2 Refuse Bin Lorry

| Mercedes                         | MAKE          |
|----------------------------------|---------------|
| Econic 2630 6x2 Refuse Bin Lorry | MODEL         |
| 2015                             | REGISTERED    |
| PN15 EBO                         | REGISTRATION  |
| WDB9560332V238668                | CHASSIS NO.   |
| 6                                | ENGINE CLASS  |
| Automatic                        | GEARBOX       |
| ONLY 50,000 miles!               | MILEAGE (KMS) |

## **Details**

- 2015 Mercedes Econic 2630 6x2 Rear Lift and Steer Refuse Bin Lorry.
- Onboard Weigher.
- 12 Speed Powershift Gearbox.
- Reversing Camera.
- Four Seat Crew Cab.
- Radio/Stereo.
- Air Conditioning.
- Excellent Condition.
- We can organise shipping to any worldwide destination Contact for a quote.
- ONLY 50,000 miles!

Link to Mercedes Econic 2630 6x2 Refuse Bin Lorry