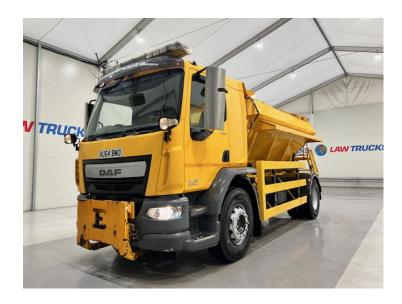

## DAF LF 250 4x2 Sleeper Cab Gritter

## **Details**

- 2014 Daf LF 250 4x2 Sleeper Cab Gritter.
- 6 Speed Manual Gearbox.
- Comes with Snowplough Attachment.
- Excellent Condition.
- We can organise shipping to any Worldwide destination Contact for a quote.