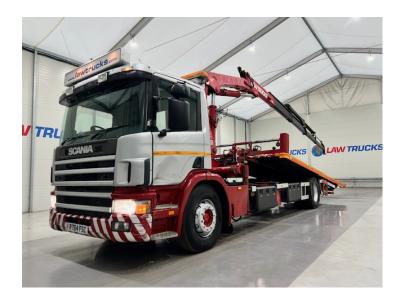

## Scania P94 220 4x2 Day Cab **Recovery Truck RIGID**

| MAKE         | Scania                             |
|--------------|------------------------------------|
| MODEL        | P94 220 4x2 Day Cab Recovery Truck |
| REGISTERED   | 1997                               |
| REGISTRATION | R764 FSC                           |
| CHASSIS NO.  | XLEP4X20004377843                  |
| ENGINE CLASS | Euro 1                             |
| GEARBOX      | Manual                             |

## **Details**

- 1997 Scania P94 220 4x2 Day Cab Tilt and Slide.
- Roger Dyson Body.
- 8 Speed Manual Gearbox.
- Winch, Spec Lift.
- Radio/Stereo.
- Excellent Condition.
- We can organise shipping to any worldwide destination Contact for a quote.