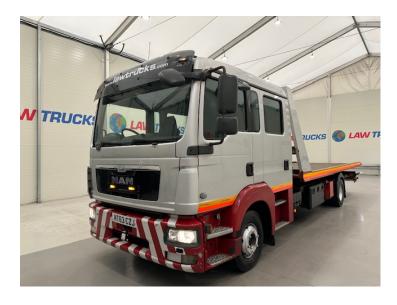

## MAN TGL 12.220 Crew Cab Tilt **(1)** LAW TRUCKS and Slide **RIGID**

| MAKE         | MAN                                |
|--------------|------------------------------------|
| MODEL        | TGL 12.220 Crew Cab Tilt and Slide |
| REGISTERED   | 2013                               |
| REGISTRATION | MT63 CZJ                           |
| CHASSIS NO.  | WMAN02ZZ3EY304570                  |
| ENGINE CLASS | Euro 5                             |
| GEARBOX      | Manual                             |

## Details

- 2013 MAN TGL 12.220 Crew Cab Recovery Truck.
- Roger Dyson Tilt and Slide Body.
- Winch, Spec Lift.
- 6 Speed Manual Gearbox.
- Excellent Condition.
- We can organise shipping to any Worldwide destination Contact for a quote.