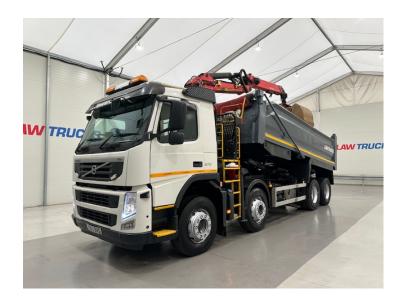

## Volvo FM 370 8x4 Steel Tipper LAW TRUCKS

## **Details**

- 2012 Volvo FM 370 8x4 Day Cab Steel Tipper Grab
- Palfinger Epsilon M125L Crane with Clamshell Bucket
- 12 Speed I Shift Gearbox
- Double Drive Double Diff on Springs Suspension
- Radio/Stereo
- Excellent Condition
- We can organise shipping to any Worldwide Destination Contact for a quote