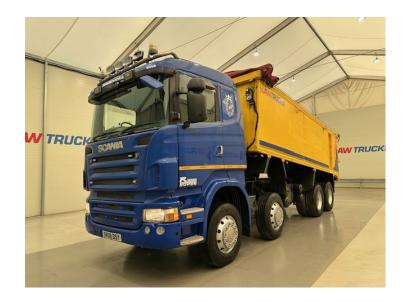

## Scania R380 8x4 Sleeper Cab Tipper

## **TIPPER**

| Scania                      | MAKE         |
|-----------------------------|--------------|
| R380 8x4 Sleeper Cab Tipper | MODEL        |
| 2008                        | REGISTERED   |
| SR08 DSY                    | REGISTRATION |
| XLER84X0005206001           | CHASSIS NO.  |
| Euro 4                      | ENGINE CLASS |
| Manual                      | GEARBOX      |
| March 2026                  | MOT          |

## **Details**

- 2006 Scania R380 8x4 Sleeper Cab Tipper on Springs Suspension.
- Double Drive Double Diff.
- 8 Speed Manual Gearbox.
- Radio/Stereo.
- Excellent Condition.
- We can organise shipping to any Worldwide Destination Contact for a quote.
- MOT March 2026.