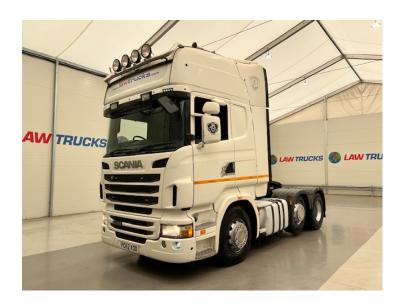

## Scania R420 6x2 Midlift Topline 🚺 LAW TRUCKS **Tractor Unit**

## TRACTOR UNIT

| MAKE         | Scania                                   |
|--------------|------------------------------------------|
| MODEL        | R420 6x2 Midlift Topline Tractor<br>Unit |
| REGISTERED   | 2012                                     |
| REGISTRATION | PO62 XOD                                 |
| CHASSIS NO.  | XLER6X20005284916                        |
| ENGINE CLASS | Euro 5                                   |
| GEARBOX      | Automatic                                |

## **Details**

- 2012 Scania R420 Euro 5 6x2 Topline Tractor Unit.
- 12 Speed Opticruise Gearbox.
- PTO Tipping Equipment.
- Twin Bunk.
- Leather Seats.
- Fridge.
- Radio/Stereo.
- Excellent Condition.
- We can organise shipping to any worldwide destination Contact for a quote.