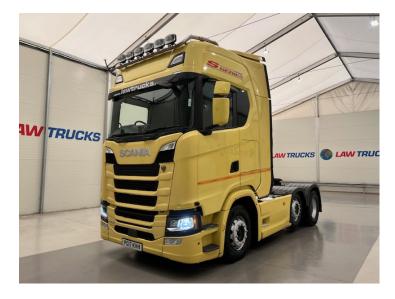

## Scania S450 6x2 Midlift Highline Tractor Unit TRACTOR UNIT

| МАКЕ         | Scania                                    |
|--------------|-------------------------------------------|
| MODEL        | S450 6x2 Midlift Highline Tractor<br>Unit |
| REGISTERED   | 2017                                      |
| REGISTRATION | PG17 KVH                                  |
| CHASSIS NO.  | YS2S6X20002134465                         |
| ENGINE CLASS | Euro 6                                    |
| GEARBOX      | Automatic                                 |

## Details

- 2017 Scania S450 6x2 Midlift Highline Tractor Unit.
- 12 Speed Opticruise Gearbox.
- Full Wind Deflector Kit.
- Single Bunk.
- Side Skirts.
- Kelsa Lightbar.
- DVS Camera.
- Radio/Stereo.
- Excellent Condition.
- We can organise shipping to any worldwide destination.