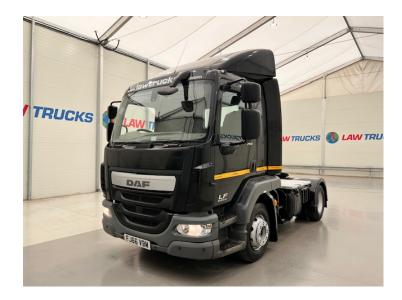

## DAF LF 260 4x2 Rest Cab

## **Tractor Unit** TRACTOR UNIT

| DAF                              | MAKE         |
|----------------------------------|--------------|
| LF 260 4x2 Rest Cab Tractor Unit | MODEL        |
| 2016                             | REGISTERED   |
| FJ66 VBM                         | REGISTRATION |
| XLRTEL2700L459551                | CHASSIS NO.  |
| Euro 6                           | ENGINE CLASS |
| Automatic                        | GEARBOX      |
| June 2025                        | МОТ          |

## **Details**

- 2016 DAF LF 260 4x2 Sleeper Cab Tractor Unit.
- 12 Speed ZF Gearbox.
- Full Catwalk.
- Full Wind Deflector Kit.
- Radio/Stereo.
- Excellent Condition.
- We can organise shipping to any worldwide destination Contact for a quote.
- MOT June 2025.