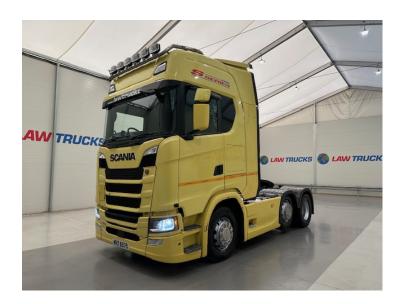

## Scania S450 6x2 Midlift Highline Tractor Unit

| MAKE         | Scania                                    |
|--------------|-------------------------------------------|
| MODEL        | S450 6x2 Midlift Highline Tractor<br>Unit |
| REGISTERED   | 2017                                      |
| REGISTRATION | WRZ 6575                                  |
| CHASSIS NO.  | YS2S6X20002133785                         |
| ENGINE CLASS | Euro 6                                    |
| GEARBOX      | Automatic                                 |
| МОТ          | July 2025                                 |

## **Details**

- 2017 Scania S450 6x2 Midlift Highline Tractor Unit.
- 12 Speed Opticruise Gearbox.
- Full Wind Deflector Kit.
- Single Bunk.
- Twin Fuel Tanks.
- Side Skirts.
- Kelsa Lightbar.
- DVS Camera.
- Sat Nav Built In.
- Fridge.
- Interior Overhead Storage Lockers.
- Coffee Machine.
- Microwave.
- Radio/Stereo.
- Excellent Condition.
- We can organise shipping to any worldwide destination.