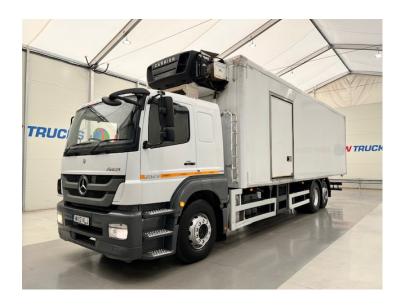

## Lift Sleeper Cab Fridge Box

| MAKE         | Mercedes                                          |
|--------------|---------------------------------------------------|
| MODEL        | Axor 2529 6x2 Rear Lift Sleeper Cab<br>Fridge Box |
| REGISTERED   | 2013                                              |
| REGISTRATION | WX13 VLJ                                          |
| CHASSIS NO.  | WDB9506062L700147                                 |
| ENGINE CLASS | Euro 5                                            |
| GEARBOX      | Manual                                            |
| мот          | January 2026                                      |

## **Details**

- 2013 Mercedes Axor 2529 6x2 Rear Lift Sleeper Cab Fridge Box.
- Tail Lift.
- Rear Roller Shutter Door.
- 8 Speed Manual Gearbox.
- Carrier Fridge Unit.
- Side Loading Door.
- Radio/Stereo.
- Excellent Condition We can organise shipping to any Worldwide Destination Contact for a quote.
- MOT January 2026!

Link to Mercedes Axor 2529 6x2 Rear Lift Sleeper Cab Fridge Box