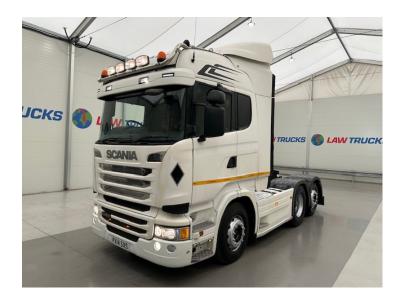

## Scania R450 6x2 Rear Lift Highline Tractor Unit PTO

## TRACTOR UNIT

| MAKE         | Scania                                          |
|--------------|-------------------------------------------------|
| MODEL        | R450 6x2 Rear Lift Highline Tractor<br>Unit PTO |
| REGISTERED   | 2014                                            |
| REGISTRATION | PX14 SXS                                        |
| CHASSIS NO.  | YS2R6X200053355776                              |
| ENGINE CLASS | Euro 6                                          |
| GEARBOX      | Automatic                                       |
| мот          | November 2025                                   |

## **Details**

- 2014 Scania R450 Euro 6 6x2 Rear Lift Highline Tractor Unit.
- 12 Speed Opticruise Gearbox.
- PTO Tipping Equipment.
- Twin Bunk.
- Side Skirts.
- Fridge.
- Radio/Stereo.
- Fridge.
- Excellent Condition.
- We can organise shipping to any worldwide destination Contact for a quote.
- MOT November 2025!