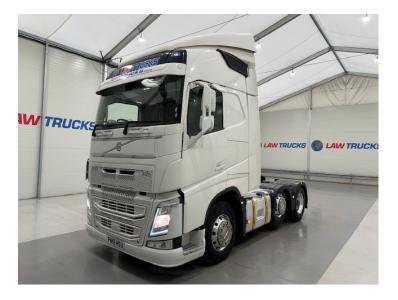

## Volvo FH 460 6x2 Midlift Tractor Unit TRACTOR UNIT

| Volvo                           | MAKE          |
|---------------------------------|---------------|
| FH 460 6x2 Midlift Tractor Unit | MODEL         |
| 2019                            | REGISTERED    |
| PN19 HSU                        | REGISTRATION  |
| YV2RTY0C3KB903148               | CHASSIS NO.   |
| Euro 6                          | ENGINE CLASS  |
| Automatic                       | GEARBOX       |
| 345,000 Miles                   | MILEAGE (KMS) |
| February 2026                   | мот           |

## Details

- 2019 Volvo FH 460 Euro 6 6x2 Midlift Globetrotter Tractor Unit.
- 12 Speed I-Shift Gearbox.
- Full Wind Deflector Kit.
- Alloy Wheels.
- Single Bunk.
- Overhead and Overbunk Lockers.
- Fridge.
- Radio/Stereo.
- Excellent Condition.
- We can organise shipping to any worldwide destination Contact for a quote.
- MOT February 2026!
- 345,000 Miles!