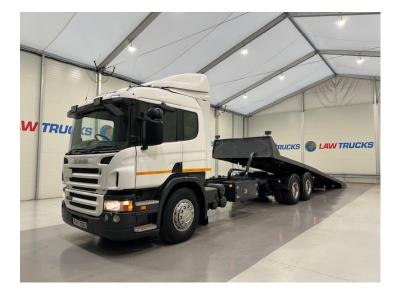

## Scania P310 6x2 10 Tyre Rear Lift Tilt and Slide Recovery RIGID

| MAKE         | Scania                                                |
|--------------|-------------------------------------------------------|
| MODEL        | P310 6x2 10 Tyre Rear Lift Tilt and<br>Slide Recovery |
| REGISTERED   | 2007                                                  |
| REGISTRATION | BX07 ODS                                              |
| CHASSIS NO.  | XLEP6X20005172486                                     |
| ENGINE CLASS | Euro 4                                                |
| GEARBOX      | Automatic                                             |
| мот          | December 2025                                         |

## Details

- 2007 Scania P310 6x2 10 Tyre Rear Lift Sleeper Cab Recovery Truck.
- 28Ft Brimec Tilt And Slide Recovery Body with Hydraulic Ramp.
- Steel Mesh Floor And Lashing Rings.
- Winch.
- 8 Speed Opticruise Gearbox.
- Single Bunk.
- Full Wind Deflector Kit.
- Radio/Stereo.
- Excellent Condition.
- We can organise shipping to any Worldwide Destination Contact for a quote.
- MOT December 2025.

Link to Scania P310 6x2 10 Tyre Rear Lift Tilt and Slide Recovery