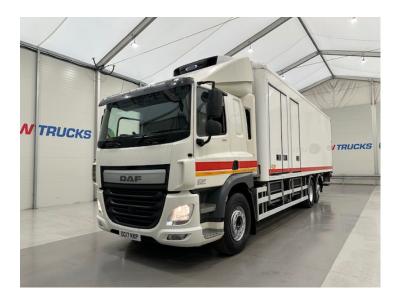

## DAF CF 370 6x2 Sleeper Cab Fridge Box RIGID

| MAKE         | DAF                               |
|--------------|-----------------------------------|
| MODEL        | CF 370 6x2 Sleeper Cab Fridge Box |
| REGISTERED   | 2017                              |
| REGISTRATION | DG17 KNP                          |
| CHASSIS NO.  | XLRASM4100G141245                 |
| ENGINE CLASS | Euro 6                            |
| GEARBOX      | Automatic                         |

## Details

- 2017 DAF CF 370 6x2 Rear Lift Sleeper Cab Fridge Box.
- 12 Speed ZF Gearbox.
- Carrier Supra Fridge Unit.
- Rear Roller Shutter Door.
- Rear Tail Lift.
- Side Loading Doors.
- Full Wind Deflector Kit.
- Single Bunk.
- Reversing Camera.
- Radio/Stereo.
- Excellent Condition.
- We can organise shipping to any Worldwide Destination Contact for a quote.