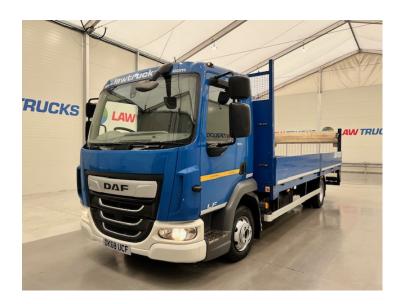

## DAF LF 180 Day Cab Dropside with Tail Lift

## **Details**

- 2019 DAF LF 180 Day Dropside with Tail Lift.
- 6 Speed ZF Gearbox.
- 19ft Body.
- 4.3m Wheelbase.
- Twin Seat Cab.
- Wooden Floor.
- Lashing Points.
- Excellent Condition.
- We can organise shipping to any Worldwide destination Contact for a quote.
- MOT January 2026.