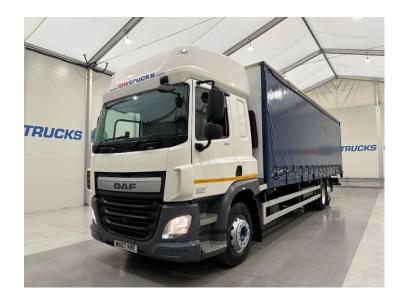

## DAF CF 330 6x2 Rear Lift Sleeper Cab Curtainsider RIGID

| MAKE         | DAF                                              |
|--------------|--------------------------------------------------|
| MODEL        | CF 330 6x2 Rear Lift Sleeper Cab<br>Curtainsider |
| REGISTERED   | 2017                                             |
| REGISTRATION | MX67 KWE                                         |
| CHASSIS NO.  | XLRASM4100G160251                                |
| ENGINE CLASS | Euro 6                                           |
| GEARBOX      | Automatic                                        |
| мот          | January 2026                                     |

## **Details**

- 2017 DAF CF 330 6x2 Rear Lift Sleeper Cab Curtainsider.
- 12 Speed ZF Gearbox.
- Rear Barn Doors.
- Single Bunk.
- Radio/Stereo.
- Excellent Condition.
- We can organise shipping to any Worldwide Destination Contact for a quote.
- MOT January 2026.

Link to DAF CF 330 6x2 Rear Lift Sleeper Cab Curtainsider