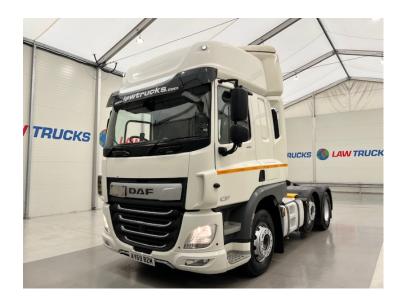

## DAF CF 450 6x2 Space Cab Tractor Unit TRACTOR UNIT

| MAKE         | DAF                               |
|--------------|-----------------------------------|
| MODEL        | CF 450 6x2 Space Cab Tractor Unit |
| REGISTERED   | 2020                              |
| REGISTRATION | AY69 BZM                          |
| CHASSIS NO.  | XLRTGM4100G294347                 |
| ENGINE CLASS | Euro 6                            |
| GEARBOX      | Automatic                         |
| мот          | April 2026                        |

## **Details**

- 2020 DAF CF 450 6x2 Midlift Sleeper Cab Tractor Unit.
- 12 Speed ZF Gearbox with 3 Stage Engine Brake.
- Fridge.
- Single Bunk.
- Air Conditioning.
- Radio/Stereo.
- Sat Nav.
- Excellent Condition.
- We can organise shipping to any worldwide destination Contact for a quote.
- MOT April 2026!