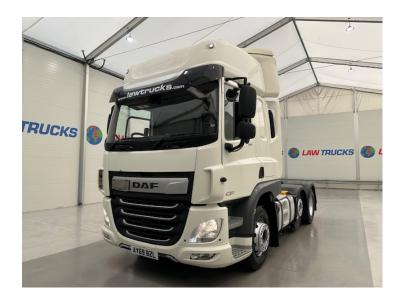

## DAF CF 450 6x2 Space Cab Tractor Unit

## TRACTOR UNIT

| DA                              | MAKE         |
|---------------------------------|--------------|
| CF 450 6x2 Space Cab Tractor Un | MODEL        |
| 202                             | REGISTERED   |
| AY69 BZ                         | REGISTRATION |
| XLRTGM4100G29433                | CHASSIS NO.  |
| Euro                            | ENGINE CLASS |
| Automat                         | GEARBOX      |

## **Details**

- 2020 DAF CF 450 6x2 Midlift Sleeper Cab Tractor Unit.
- 12 Speed ZF Gearbox with 3 Stage Engine Brake.
- Fridge.
- Single Bunk.
- Air Conditioning.
- Radio/Stereo.
- Sat Nav.
- Excellent Condition.
- We can organise shipping to any worldwide destination Contact for a quote.