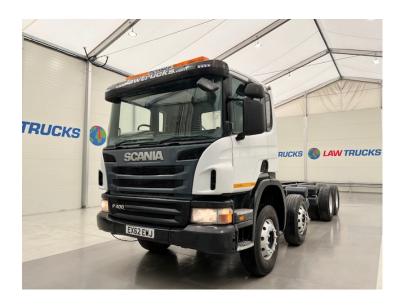

## Scania P400 8x4 Day Cab Chassis

## RIGID

| MAKE         | Scania                   |
|--------------|--------------------------|
| MODEL        | P400 8x4 Day Cab Chassis |
| REGISTERED   | 2012                     |
| REGISTRATION | EX62 EWJ                 |
| CHASSIS NO.  | XLEP8X40005285410        |
| ENGINE CLASS | Euro 5                   |
| GEARBOX      | Manual                   |

## **Details**

- 2012 Scania P400 8x4 Day Cab Chassis on Springs Suspension.
- Double Drive Double Diff.
- 8 Speed Manual Gearbox.
- Radio/Stereo.
- Excellent Condition.
- We can organise shipping to any Worldwide Destination Contact for a quote.