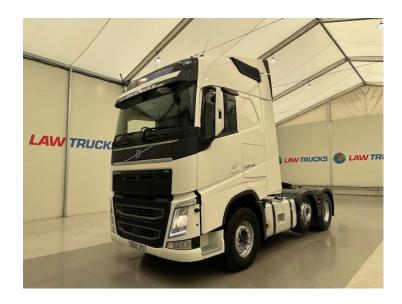

## Volvo FH 500 6x2 Midlift Tractor Unit TRACTOR UNIT

| MAKE         | Volvo                           |
|--------------|---------------------------------|
| MODEL        | FH 500 6x2 Midlift Tractor Unit |
| REGISTERED   | 2019                            |
| REGISTRATION | YB68 JFG                        |
| CHASSIS NO.  | YV2RT40C2KB893334               |
| ENGINE CLASS | Euro 6                          |
| GEARBOX      | Automatic                       |

## **Details**

- 2019 Volvo FH 500 Euro 6 6x2 Midlift Globetrotter Tractor Unit.
- 12 Speed I-Shift Gearbox.
- Single Bunk.
- Twin Fuel Tanks.
- Fridge.
- DVS Camera.
- Overhead Storage Lockers.
- Radio/Stereo.
- Full Wind Deflector Kit.
- Excellent Condition.
- We can organise shipping to any worldwide destination Contact for a quote.