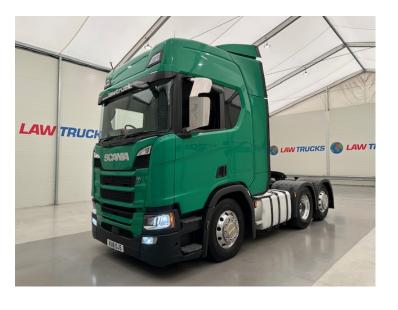

## Scania R450 6x2 Rear Lift Tractor Unit PTO TRACTOR UNIT

| MAKE          | Scania                              |
|---------------|-------------------------------------|
| MODEL         | R450 6x2 Rear Lift Tractor Unit PTO |
| REGISTERED    | 2018                                |
| REGISTRATION  | VU18 OJS                            |
| CHASSIS NO.   | YS2R6X20002144597                   |
| ENGINE CLASS  | Euro 6                              |
| GEARBOX       | Automatic                           |
| MILEAGE (KMS) | 325000mi Only!                      |

## Details

- 2018 Scania R450 Euro 6 6x2 Rear Lift Highline Tractor Unit.
- 12 Speed Opticruise Gearbox with Retarder.
- PTO Prep.
- Twin Bunks.
- Full Wind Deflector Kit.
- Radio/Stereo.
- Excellent Condition.
- We can organise shipping to any Worldwide Destination Contact for a quote.
- 325000mi Only!