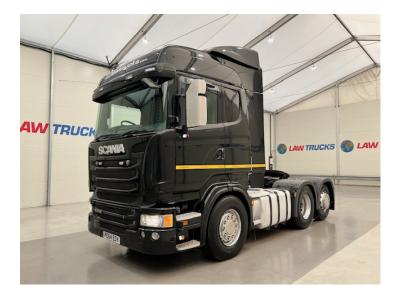

## Scania R450 6x2 Rear Lift Highline Tractor Unit PTO TRACTOR UNIT

| MAKE         | Scania                                          |
|--------------|-------------------------------------------------|
| MODEL        | R450 6x2 Rear Lift Highline Tractor<br>Unit PTO |
| REGISTERED   | 2014                                            |
| REGISTRATION | PE64 ESY                                        |
| CHASSIS NO.  | YS2R6X20002102530                               |
| ENGINE CLASS | Euro 6                                          |
| GEARBOX      | Automatic                                       |

## Details

- 2014 Scania R450 Euro 6 6x2 Rear Lift Highline Tractor Unit.
- 12 Speed Opticruise Gearbox.
- PTO Tipping Equipment.
- Twin Bunk.
- Side Skirts.
- Fridge.
- Radio/Stereo.
- Fridge, Excellent Condition.
- We can organise shipping to any worldwide destination Contact for a quote.