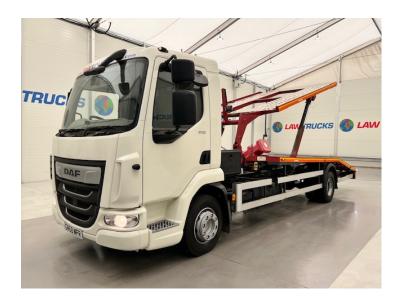

## DAF LF 210 Day Cab 2 Car Transporter RIGID

| DA                             | MAKE         |
|--------------------------------|--------------|
| LF 210 Day Cab 2 Car Transport | MODEL        |
| 20                             | REGISTERED   |
| GN68 WI                        | REGISTRATION |
| XLRAEL1500L4784                | CHASSIS NO.  |
| Euro                           | ENGINE CLASS |
| Automa                         | GEARBOX      |
| December 20                    | мот          |

## Details

- 2018 DAF LF 210 Day Cab Car Transporter.
- 2 Car Roger Dyson Transloader Body.
- Winch.
- 6 Speed ZF Gearbox.
- Side Storage Lockers.
- Excellent Condition.
- We can organise shipping to any Worldwide destination Contact for a quote.
- MOT December 2025.