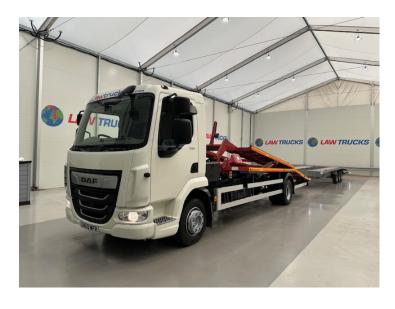

## DAF LF 210 Day Cab 4 Car Transporter RIGID

| MAKE         | DAF                              |
|--------------|----------------------------------|
| MODEL        | LF 210 Day Cab 4 Car Transporter |
| REGISTERED   | 2018                             |
| REGISTRATION | GN68 WFR / TRL01                 |
| CHASSIS NO.  | XLRAEL1500L478400                |
| ENGINE CLASS | Euro 6                           |
| GEARBOX      | Automatic                        |
| мот          | December 2025                    |

## Details

- 2018 DAF LF 210 Day Cab Car Transporter.
- 2 Car Roger Dyson Transloader Body.
- Tri Axle Extending Transporter Trailer.
- Winch.
- 6 Speed ZF Gearbox.
- Side Storage Lockers.
- Excellent Condition.
- We can organise shipping to any Worldwide destination Contact for a quote.
- MOT December 2025.